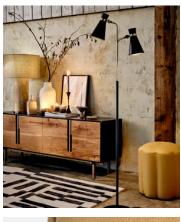

# Flower Footstool, Antelope Linen

€585 Regular price €497 Member price

We use footstools in every room in the Houses because they're so versatile, doubling as extra seating for guests and as a side table with a tray on top and are compact enough to be tucked away when you don't need them. With its petal-shaped seat, this velvet footstool is a contemporary take on the 1920s-style, fringed designs seen at Kettner's in Soho.