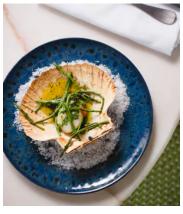

## Nero Side Plate, Blue, Set of Four

€85€43Regular price€72€34Member price

Crafted in Portugal from durable stoneware, our Nero range is inspired by the natural textures and interiors at Soho House Barcelona. Glossy and matte reactive glazes create unique tonal variations and speckles that mimic the shadows of light on the Mediterranean Sea.