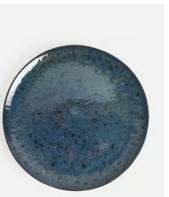

## Nero Side Plate, Blue, Set of Four

€85€43Regular price€72€34Member price

Crafted in Portugal from durable stoneware, our Nero range is inspired by the natural textures and interiors at Soho House Barcelona. Glossy and matte reactive glazes create unique tonal variations and speckles that mimic the shadows of light on the Mediterranean Sea.