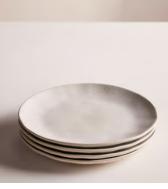

## Roc Dinner Plate, Speckle, Set of Four

€91 Regular price€77 Member price

Inspired by the tableware used at our Soho Farmhouse restaurants, Roc's chunky, organic shapes are ideal for relaxed, everyday dining. Crafted in Portugal from robust stoneware, the range is finished with a speckled oatmeal glaze making each piece unique.

## Dimensions

Dimensions: H3 x W28.5 x D29cm / H1.2 x W11.2 x D11.2" Weight: 1kg / 2.2lbs Packaged weight: 1kg / 2.2lbs Number of boxes: 4