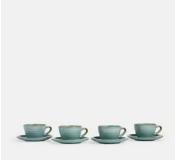

## Country House Flat White Cup and Saucer, Set of Four

€78 €52 Regular price €66 €42 Member price

- Set of four stoneware cups and saucers from our Country House range
- Rustic, relaxed look is perfect for everyday dining
- Hand glazed for tonal variations in colour and texture
- Tough enough to withstand microwaves, ovens and the fridge
- Used in the restaurants at Soho Farmhouse

## **Details**

Product Dimensions: (teacup sitting on saucer) D14.5cm x H7.5cm

Capacity: 170ml

Materials: Stoneware

Finish: Reactive Glaze, Blue

Dishwasher Safe? Yes

Microwave Safe? Yes

Oven Safe? Yes