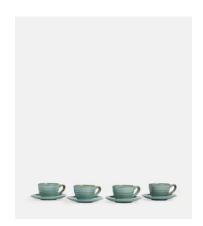

## Country House Espresso Cup and Saucer, Set of Four

€63 €42 Regular price €54 €34 Member price

- Set of four stoneware espresso cups and saucers
- Rustic, relaxed look is perfect for everyday dining
- Hand glazed for tonal variations in colour and texture
- Tough enough to withstand microwaves, ovens and the fridge
- Used in the restaurants at Soho Farmhouse