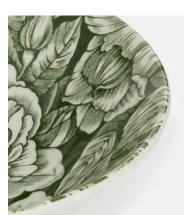

## Burleigh Hibiscus Cereal Bowl, Set of Four

€94€42Regular price€80€34Member price

Hibiscus is a classic print from the Burleigh archives and this green version, as seen in The Ned, is exclusive to Soho Home. The pattern is packed full of Hibiscus blossoms - which are also known as 'Bermuda Roses' - and will look equally at home in a relaxed, rustic setting as well as on a formal dining table with crisp linens and sparkling crystal.