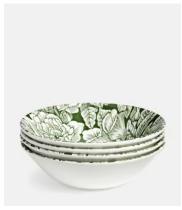

## Burleigh Hibiscus Cereal Bowl, Set of Four

€94€42Regular price€80€34Member price

Hibiscus is a classic print from the Burleigh archives and this green version, as seen in The Ned, is exclusive to Soho Home. The pattern is packed full of Hibiscus blossoms - which are also known as 'Bermuda Roses' - and will look equally at home in a relaxed, rustic setting as well as on a formal dining table with crisp linens and sparkling crystal.

## Dimensions

Dimensions: H20 x W64 x D64cm / H7.9 x W25.2 x D25.2" Weight: 1.6kg / 3.5lbs Number of boxes: 4

## Details

Materials: Earthenware Dishwasher Safe: Yes Microwave Safe: Yes