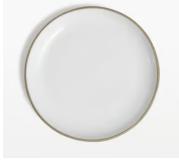

# Santa Fe Starter Plate, Set of Four

€68 €51 Regular price
€58 €41 Member price

Our Santa Fe range is ideal for casual dining and serving sharing dishes and appetisers. With a simple, round coupe shape, each piece is made from terrastone, a combination of stoneware and high fired terracotta that is known for its durability. Dishes have a sanded smooth, unglazed exterior and a transparent white gloss glaze interior that allows the natural colour of the clay to come through. Santa Fe stacks up nicely on a shelf and can be mixed with other ceramics to create a layered table setting.

## Dimensions

Dimensions: H3 x W25 x D25cm / H1.2 x W9.8 x D9.8" Weight: 3kg / 6.6lbs Packaged weight: 3kg / 6.6lbs Number of boxes: 4

### Details

Assembly required: No Dishwasher safe: Yes Material: Stoneware Microwave safe: Yes Oven safe: No Care instructions: Dishwasher and microwave safe