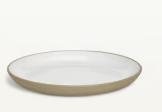

# Santa Fe Starter Plate, Set of Four

€68 €51 Regular price
€58 €41 Member price

Our Santa Fe range is ideal for casual dining and serving sharing dishes and appetisers. With a simple, round coupe shape, each piece is made from terrastone, a combination of stoneware and high fired terracotta that is known for its durability. Dishes have a sanded smooth, unglazed exterior and a transparent white gloss glaze interior that allows the natural colour of the clay to come through. Santa Fe stacks up nicely on a shelf and can be mixed with other ceramics to create a layered table setting.

## Dimensions

Dimensions: H3 x W25 x D25cm / H1.2 x W9.8 x D9.8" Weight: 3kg / 6.6lbs Packaged weight: 3kg / 6.6lbs Number of boxes: 4

### Details

Assembly required: No Dishwasher safe: Yes Material: Stoneware Microwave safe: Yes Oven safe: No Care instructions: Dishwasher and microwave safe