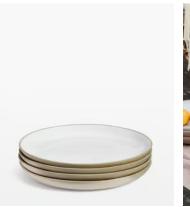

# Santa Fe Starter Plate, Set of Four

€68 €51 Regular price
€58 €41 Member price

Our Santa Fe range is ideal for casual dining and serving sharing dishes and appetisers. With a simple, round coupe shape, each piece is made from terrastone, a combination of stoneware and high fired terracotta that is known for its durability. Dishes have a sanded smooth, unglazed exterior and a transparent white gloss glaze interior that allows the natural colour of the clay to come through. Santa Fe stacks up nicely on a shelf and can be mixed with other ceramics to create a layered table setting.

## Dimensions

Dimensions: H3 x W25 x D25cm / H1.2 x W9.8 x D9.8" Weight: 3kg / 6.6lbs Packaged weight: 3kg / 6.6lbs Number of boxes: 4

### Details

Assembly required: No Dishwasher safe: Yes Material: Stoneware Microwave safe: Yes Oven safe: No Care instructions: Dishwasher and microwave safe