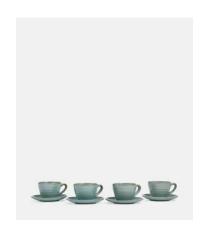

## Country House Tea Cup and Saucer, Set of Four

€78 €52 Regular price €66 €42 Member price

- Set of four teacups and saucers from our Country House range
- Rustic, relaxed look is perfect for everyday dining
- Hand glazed for tonal variations in colour and texture
- Tough enough to withstand microwaves, ovens and the fridge
- Used in the restaurants at Soho Farmhouse

## **Details**

Product Dimensions: (with teacup sitting on saucer) D14.5cm x W14.5 x

H7.5cm

Capacity: 200ml

Materials: Stoneware

Finish: Reactive Glaze, Blue

Dishwasher Safe? Yes

Microwave Safe? Yes