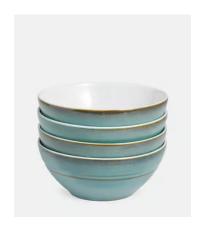

## Country House Cereal Bowl, Set of Four

€63 €42 Regular price €54 €34 Member price

- Set of four stoneware cereal bowls from our Country House range
- Rustic, relaxed look is perfect for everyday dining
- Hand glazed for tonal variations in colour and texture
- Tough enough to withstand microwaves, ovens and the fridge
- Used in the restaurants at Soho Farmhouse

## **Details**

Materials: Stoneware

Finish: Reactive Glaze, Blue

**Dishwasher Safe?** Yes **Microwave Safe?** Yes

Oven Safe? Yes