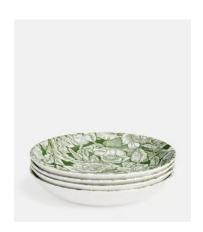

## Burleigh Hibiscus Pasta Bowl, Set of Four

€115 €73 Regular price €98 €58 Member price

Hibiscus is a classic print from the Burleigh archives and this green version, as seen in The Ned, is exclusive to Soho Home. The pattern is packed full of Hibiscus blossoms - which are also known as 'Bermuda Roses' - and will look equally at home in a relaxed, rustic setting as well as on a formal dining table with crisp linens and sparkling crystal.