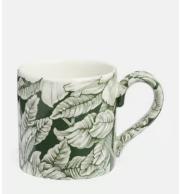

## Burleigh Hibiscus Mug, Set of Four

€130€84Regular price€111€67Member price

Hibiscus is a classic print from the Burleigh archives and this green version, as seen in The Ned, is exclusive to Soho Home. The pattern is packed full of Hibiscus blossoms - which are also known as 'Bermuda Roses' - and will look equally at home in a relaxed, rustic setting as well as on a formal dining table with crisp linens and sparkling crystal.

## Details

Dimensions: H8cm x W8.5cm Materials: Earthenware Dishwasher Safe: Yes Microwave Safe: Yes