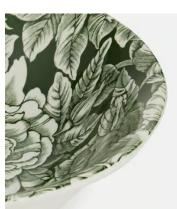

## Burleigh Hibiscus Soup Bowl, Set of Four

€105 €52 Regular price €89 €42 Member price

Hibiscus is a classic print from the Burleigh archives and this green version, as seen in The Ned, is exclusive to Soho Home. The pattern is packed full of Hibiscus blossoms - which are also known as 'Bermuda Roses' - and will look equally at home in a relaxed, rustic setting as well as on a formal dining table with crisp linens and sparkling crystal.

## Details

Dimensions: H5.5cm x W20.5cm Materials: Earthenware Dishwasher Safe: Yes Microwave Safe: Yes