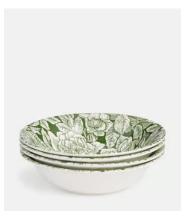

## Burleigh Hibiscus Soup Bowl, Set of Four

€105 €52 Regular price €89 €42 Member price

Hibiscus is a classic print from the Burleigh archives and this green version, as seen in The Ned, is exclusive to Soho Home. The pattern is packed full of Hibiscus blossoms - which are also known as 'Bermuda Roses' - and will look equally at home in a relaxed, rustic setting as well as on a formal dining table with crisp linens and sparkling crystal.

## Details

Dimensions: H5.5cm x W20.5cm Materials: Earthenware Dishwasher Safe: Yes Microwave Safe: Yes