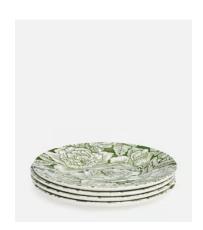

## Burleigh Hibiscus Side Plate 17.5cm, Set of Four

€94 €42 Regular price €80 €34 Member price

Hibiscus is a classic print from the Burleigh archives and this green version, as seen in Little House Mayfair, is exclusive to Soho Home. The pattern is packed full of Hibiscus blossoms - which are also known as 'Bermuda Roses' - and will look equally at home in a relaxed, rustic setting as well as on a formal dining table with crisp linens and sparkling crystal.