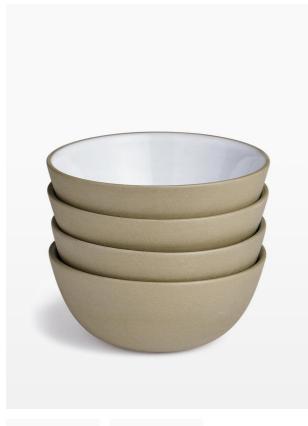

# Santa Fe Cereal Bowl, Set Of Four

€32 Regular

€26 Membership

#### Product details

Our Santa Fe range is ideal for casual dining and serving sharing dishes and appetisers. With a simple, round coupe shape, each piece is made from terrastone, a combination of stoneware and high fired terracotta that is known for its durability. Dishes have a sanded smooth, unglazed exterior and a transparent white gloss glaze interior that allows the natural colour of the clay to come through. Santa Fe stacks up nicely on a shelf and can be mixed with other ceramics to create a layered table setting.