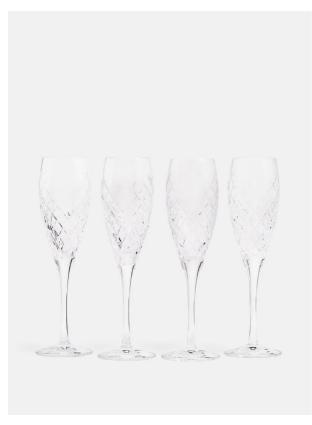

# Barwell Cut Crystal Champagne Flute, Set Of Four

€200 Regular

€170 Membership

## Product details

- Set of four cut crystal champagne flutes
- Crystal has a weighty feel and a highly polished brilliance
- Each piece is hand finished
- Our Barwell cut crystal is used in all our Houses Please note, our glassware sets are not housed in gift boxes and come individually wrapped in recyclable brown packaging.

#### **Details**

Product Dimensions: D5.9 x H21.8cm

Materials: 24% Lead Crystal

Finish: Clear

Dishwasher Safe? No, handwash only.