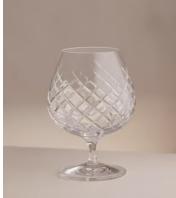

## Barwell Cut Crystal Brandy Glass, Set of Four

€200 Regular price €170 Member price

A House icon, the Barwell range was our first crystal collection and has been used in all Houses since 2010, with a hand-engraved design and weighty feel, our Barwell crystal remains a timeless firm favourite to add to your own collection. Used in all of our Houses, our Barwell crystal remains a timeless firm favourite to add to your own collection.

## Details

Material: Lead-free Crystal Finish: Clear Dishwasher Safe? No, handwash only.