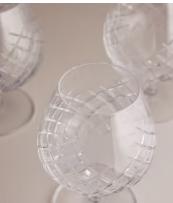

## Barwell Cut Crystal Brandy Glass, Set of Four

€200 Regular price €170 Member price

A House icon, the Barwell range was our first crystal collection and has been used in all Houses since 2010, with a hand-engraved design and weighty feel, our Barwell crystal remains a timeless firm favourite to add to your own collection. Used in all of our Houses, our Barwell crystal remains a timeless firm favourite to add to your own collection.

## Details

Material: Lead-free Crystal Finish: Clear Dishwasher Safe? No, handwash only.