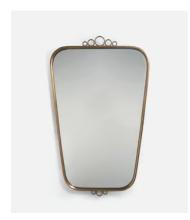

## Monnier Mirror

€905 Regular price €769 Member price

The Monnier bathroom mirror has an elegant curved frame inspired by mid-century Italian styles. The ornate design was originally created to complement the new bedrooms in Soho House Paris.