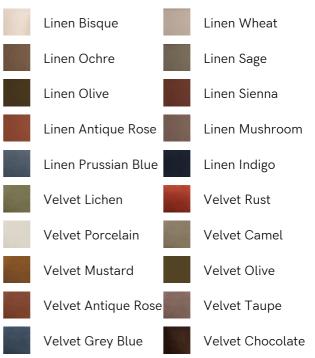

## SOHO HOME











# Rivas Bed, Super King, Velvet Lichen

| €4,950 | Regular    |
|--------|------------|
| €4,208 | Membership |

Sizes

Double, King, Super King, Emperor

#### Available in



### Product details

The oversized winged headboard of our Rivas bed helps create a cocooning effect for a good night's sleep. Handcrafted in the UK, it's been upholstered in rich velvet and sits on dark, turned hardwood feet. Place in the centre of the room as a feature piece with crisp bed linen and printed textiles to recreate the bedrooms of Soho House Barcelona.

### Dimensions

Product dimensions: H160 x W202 x D210cm / H63 x W80 x D83"

Product weight: 126kg / 277.8lbs

Number of boxes: 3 \* Box 1 : H35 x W45 x D205cm / H13.8 x W17.7 x D80.7"

\* Box 2 : H165 x W195 x D30cm / H65 x W76.8 x

/products/rivas-bed/75789785 - SKU: 75789785

#### Details

Assembly required: Yes Care instructions: Professional upholstery cleaning is advised Composition: 85% Cotton, 15% Polyester (100% Co