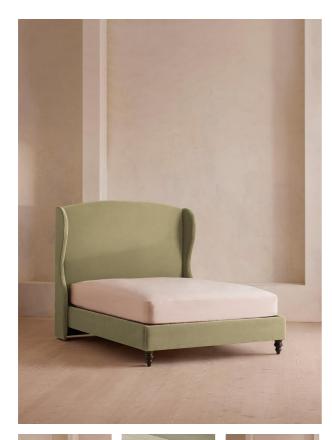

# Rivas Bed, Super King, Velvet Lichen

| €4,950 | Regular    |
|--------|------------|
| €4,208 | Membership |

Sizes

Double, King, Super King, Emperor

### Product details

The oversized winged headboard of our Rivas bed helps create a cocooning effect for a good night's sleep. Handcrafted in the UK, it's been upholstered in rich velvet and sits on dark, turned hardwood feet. Place in the centre of the room as a feature piece with crisp bed linen and printed textiles to recreate the bedrooms of Soho House Barcelona.

### Dimensions

Product dimensions: H160 x W202 x D210cm / H63 x W80 x D83"

Product weight: 126kg / 277.8lbs

Number of boxes: 3 \* Box 1 : H35 x W45 x D205cm / H13.8 x W17.7 x D80.7"

\* Box 2 : H165 x W195 x D30cm / H65 x W76.8 x