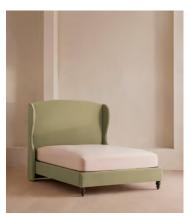

# Rivas Bed, King, Velvet Lichen

€4,700 Regular price €3,995 Member price

The oversized winged headboard of our Rivas bed helps create a cocooning effect for a good night's sleep. Handcrafted in the UK, it's been upholstered in rich velvet and sits on dark, turned hardwood feet. Place in the centre of the room as a feature piece with crisp bed linen and printed textiles to recreate the bedrooms of Soho House Barcelona.

### **Details**

Assembly required: Yes

Composition: 85% Cotton, 15% Polyester (100% Cotton Pile)

Fabric: Velvet Feet: Hardwood Filling: Foam

Frame: Eningeered Hardwood, foam and metal

Care instructions: Professional upholstery cleaning is advised