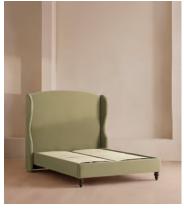

# Rivas Bed, King, Velvet Lichen

€4,700 Regular price €3,995 Member price

The oversized winged headboard of our Rivas bed helps create a cocooning effect for a good night's sleep. Handcrafted in the UK, it's been upholstered in rich velvet and sits on dark, turned hardwood feet. Place in the centre of the room as a feature piece with crisp bed linen and printed textiles to recreate the bedrooms of Soho House Barcelona.

### **Details**

Assembly required: Yes

Composition: 85% Cotton, 15% Polyester (100% Cotton Pile)

Fabric: Velvet Feet: Hardwood Filling: Foam

Frame: Eningeered Hardwood, foam and metal

Care instructions: Professional upholstery cleaning is advised