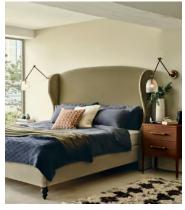

# Rivas Bed, King, Velvet Lichen

€4,700 Regular price €3,995 Member price

The oversized winged headboard of our Rivas bed helps create a cocooning effect for a good night's sleep. Handcrafted in the UK, it's been upholstered in rich velvet and sits on dark, turned hardwood feet. Place in the centre of the room as a feature piece with crisp bed linen and printed textiles to recreate the bedrooms of Soho House Barcelona.