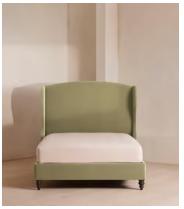

# Rivas Bed, King, Velvet Lichen

€4,700 Regular price €3,995 Member price

The oversized winged headboard of our Rivas bed helps create a cocooning effect for a good night's sleep. Handcrafted in the UK, it's been upholstered in rich velvet and sits on dark, turned hardwood feet. Place in the centre of the room as a feature piece with crisp bed linen and printed textiles to recreate the bedrooms of Soho House Barcelona.

### **Details**

Assembly required: Yes

Composition: 85% Cotton, 15% Polyester (100% Cotton Pile)

Fabric: Velvet Feet: Hardwood Filling: Foam

Frame: Eningeered Hardwood, foam and metal

Care instructions: Professional upholstery cleaning is advised