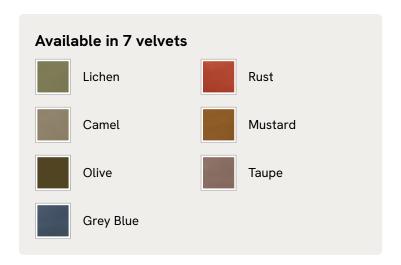

# Rivas Bed, King, Velvet Lichen

€4,700 Regular price €3,995 Member price

The oversized winged headboard of our Rivas bed helps create a cocooning effect for a good night's sleep. Handcrafted in the UK, it's been upholstered in rich velvet and sits on dark, turned hardwood feet. Place in the centre of the room as a feature piece with crisp bed linen and printed textiles to recreate the bedrooms of Soho House Barcelona.