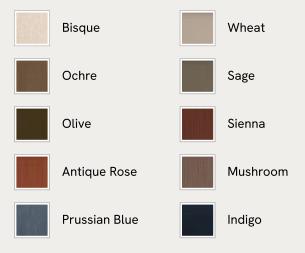

ep. Handcrafted in the UK, it's been upholstered in rich velvet and sits on dark, turned hardwood feet. Place in the centre of the room as a feature piece with crisp bed linen and printed textiles to recreate the bedrooms of Soho House Barcelona.

## Dimensions

Dimensions: H160 x W222 x D210cm / H63 x W87 x D83"

Weight: 141kg / 310.9lbs

Number of boxes: 3

- Box 1: H35 x W45 x D205cm / H13.8 x W17.7 x D80.7"
- Box 2: H165 x W215 x D30cm / H65 x W84.6 x D11.8"
- Box 3: H17 x W105 x D200cm / H6.7 x W41.3 x D78.7"

### Details

Assembly required: Yes

Composition: 85% Cotton, 15% Polyester (100% Cotton Pile)

Fabric: Velvet

Feet: Hardwood

Filling: Foam

Frame: Eningeered Hardwood, foam and metal

Care instructions: Professional upholstery cleaning is advised

### Available in 10 linens



# SOHO HOME