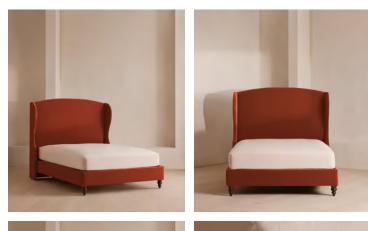

# Rivas Bed, Emperor, Velvet Rust

€5,750 Regular price €4,888 Member price

The oversized winged headboard of our Rivas bed helps create a cocooning effect for a good night's sleep. Handcrafted in the UK, it's been upholstered in rich velvet and sits on dark, turned hardwood feet. Place in the centre of the room as a feature piece with crisp bed linen and printed textiles to recreate the bedrooms of Soho House Barcelona.