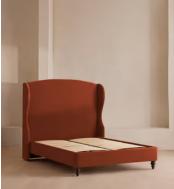

# Rivas Bed, Emperor, Velvet Rust

€5,750 Regular price €4,888 Member price

The oversized winged headboard of our Rivas bed helps create a cocooning effect for a good night's sleep. Handcrafted in the UK, it's been upholstered in rich velvet and sits on dark, turned hardwood feet. Place in the centre of the room as a feature piece with crisp bed linen and printed textiles to recreate the bedrooms of Soho House Barcelona.

## Dimensions

Dimensions: H160 x W222 x D210cm / H63 x W87 x D83"

Weight: 141kg / 310.9lbs

Number of boxes: 3

- Box 1: H35 x W45 x D205cm / H13.8 x W17.7 x D80.7"
- Box 2: H165 x W215 x D30cm / H65 x W84.6 x D11.8"
- Box 3: H17 x W105 x D200cm / H6.7 x W41.3 x D78.7"