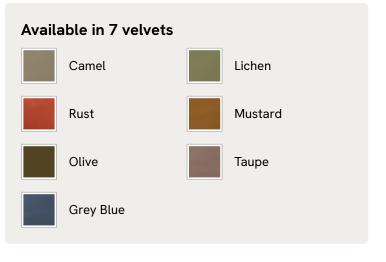

upholstered in rich velvet and draws influence from the cosy bedrooms of Kettner's in London. Resting on turned hardwood feet for added depth and texture, this particular style sits low to the floor for ease and comfort.

### Dimensions

Dimensions: H162 x W190 x D214cm / H64 x W75 x D84"

Weight: 130kg / 286.6lbs

Number of boxes: 3

- Box 1: H35 x W45 x D205cm / H13.8 x W17.7 x D80.7"
- Box 2: H173 x W195 x D30cm / H68.1 x W76.8 x D11.8"
- Box 3: H17 x W95 x D200cm / H6.7 x W37.4 x D78.7"

#### Details

Assembly required: Yes

Composition: 85% Cotton, 15% Polyester (100% Cotton Pile)

Fabric: Velvet

Feet: Hardwood

Filling: Foam

Frame: Engineered Hardwood

Care instructions: Professional upholstery cleaning is advised

### /products/manette-bed/75788467 | SKU: 75788467

## SOHO HOME