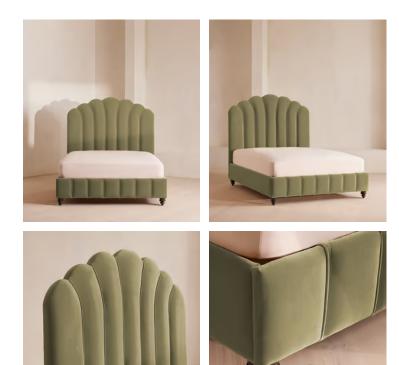

# Manette Bed, Super King, Velvet Lichen

| €5,200 | Regular price |
|--------|---------------|
| €4,420 | Member price  |

An Art Deco-inspired fan headboard with piping detail characterises our Manette bed to create a focal point in your own bedroom. Handmade in the UK by skilled craftsmen, it's upholstered in rich velvet and draws influence from the cosy bedrooms of Kettner's in London. Resting on turned hardwood feet for added depth and texture, this particular style sits low to the floor for ease and comfort.

#### Details

Assembly required: Yes

Composition: 85% Cotton, 15% Polyester (100% Cotton Pile)

Fabric: Velvet

Feet: Hardwood

Filling: Foam

Frame: Engineered Hardwood

Care instructions: Professional upholstery cleaning is advised