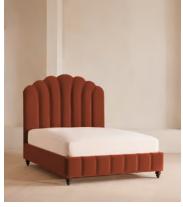

# Manette Bed, King, Velvet Rust

€5,200 Regular price €4,420 Member price

An Art Deco-inspired fan headboard with piping detail characterises our Manette bed to create a focal point in your own bedroom. Handmade in the UK by skilled craftsmen, it's upholstered in rich velvet and draws influence from the cosy bedrooms of Kettner's in London. Resting on turned hardwood feet for added depth and texture, this particular style sits low to the floor for ease and comfort.