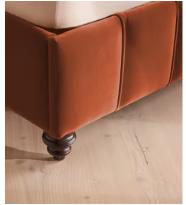

# Manette Bed, King, Velvet Rust

€5,200 Regular price €4,420 Member price

An Art Deco-inspired fan headboard with piping detail characterises our Manette bed to create a focal point in your own bedroom. Handmade in the UK by skilled craftsmen, it's upholstered in rich velvet and draws influence from the cosy bedrooms of Kettner's in London. Resting on turned hardwood feet for added depth and texture, this particular style sits low to the floor for ease and comfort.

### **Details**

Assembly required: Yes

Composition: 85% Cotton, 15% Polyester (100% Cotton Pile)

Fabric: Velvet
Feet: Hardwood
Filling: Foam

Frame: Engineered Hardwood

Care instructions: Professional upholstery cleaning is advised