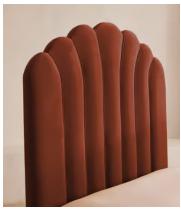

# Manette Bed, King, Velvet Rust

€5,200 Regular price €4,420 Member price

An Art Deco-inspired fan headboard with piping detail characterises our Manette bed to create a focal point in your own bedroom. Handmade in the UK by skilled craftsmen, it's upholstered in rich velvet and draws influence from the cosy bedrooms of Kettner's in London. Resting on turned hardwood feet for added depth and texture, this particular style sits low to the floor for ease and comfort.