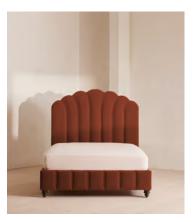

# Manette Bed, King, Velvet Rust

€5,200 Regular price €4,420 Member price

An Art Deco-inspired fan headboard with piping detail characterises our Manette bed to create a focal point in your own bedroom. Handmade in the UK by skilled craftsmen, it's upholstered in rich velvet and draws influence from the cosy bedrooms of Kettner's in London. Resting on turned hardwood feet for added depth and texture, this particular style sits low to the floor for ease and comfort.