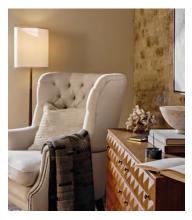

## House Porter Chair, Linen Natural

**€4,150 €2,950** Regular price **€3,528 €2,360** Member price

The wide side wings of our Porter chair envelop the sitter, making it ideal for when you want to be on your own or feel extra cosy. Hand crafted in England and upholstered in tactile pure linen, it's inspired by traditional porter chairs seen around the Houses from Babington to Chicago and New York.