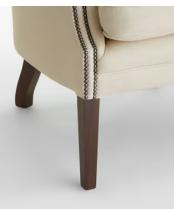

## **Details**

Arm Height: 72cm
Seat Depth: 58cm
Seat Width: 52cm
Seat Height: 56cm
Assembly Required: No
Removable Legs: No
Removable Cushions: Yes
Frame: Engineered wood
Legs: Polished hardwood
Fabric: 100% Belgian Linen