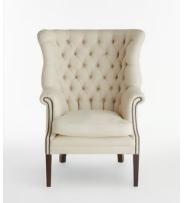

## House Porter Chair, Linen Natural

**€4,150 €2,950** Regular price **€3,528 €2,360** Member price

The wide side wings of our Porter chair envelop the sitter, making it ideal for when you want to be on your own or feel extra cosy. Hand crafted in England and upholstered in tactile pure linen, it's inspired by traditional porter chairs seen around the Houses from Babington to Chicago and New York.

## **Details**

Arm Height: 72cm
Seat Depth: 58cm
Seat Width: 52cm
Seat Height: 56cm
Assembly Required: No
Removable Legs: No
Removable Cushions: Yes
Frame: Engineered wood
Legs: Polished hardwood
Fabric: 100% Belgian Linen