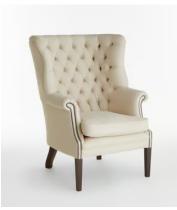

## House Porter Chair, Linen Natural

**€4,150 €2,950** Regular price **€3,528 €2,360** Member price

The wide side wings of our Porter chair envelop the sitter, making it ideal for when you want to be on your own or feel extra cosy. Hand crafted in England and upholstered in tactile pure linen, it's inspired by traditional porter chairs seen around the Houses from Babington to Chicago and New York.

## **Details**

Arm Height: 72cm
Seat Depth: 58cm
Seat Width: 52cm
Seat Height: 56cm
Assembly Required: No
Removable Legs: No
Removable Cushions: Yes
Frame: Engineered wood
Legs: Polished hardwood
Fabric: 100% Belgian Linen