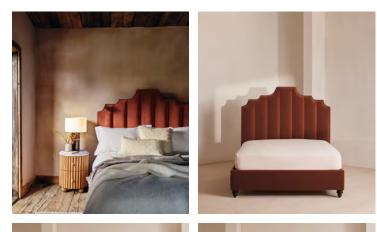

# Gerrard Bed, Emperor, Velvet Rust

| €6,000 | Regular price |
|--------|---------------|
| €5,100 | Member price  |

Created for the bedrooms at Babington House, our Gerrard style makes the bed the focal point of the room with a tall, fluted headboard in rich velvet and decorative hand-studded border. Handmade in the UK by skilled craftsmen, this design rests on turned hardwood legs for added texture and sits low to the floor. Add it to your bedroom to bring a touch of our country retreat into your home.

### Details

Assembly required: Yes

Composition: 85% Cotton, 15% Polyester (100% Cotton Pile)

Fabric: Velvet

Feet: Hardwood

Frame: Engineered Hardwood

Care instructions: Professional upholstery cleaning is advised