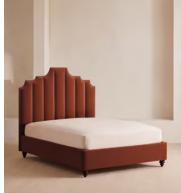

# Gerrard Bed, Emperor, Velvet Rust

| €6,000 | Regular price |
|--------|---------------|
| €5,100 | Member price  |

Created for the bedrooms at Babington House, our Gerrard style makes the bed the focal point of the room with a tall, fluted headboard in rich velvet and decorative hand-studded border. Handmade in the UK by skilled craftsmen, this design rests on turned hardwood legs for added texture and sits low to the floor. Add it to your bedroom to bring a touch of our country retreat into your home.

### Details

Assembly required: Yes

Composition: 85% Cotton, 15% Polyester (100% Cotton Pile)

Fabric: Velvet

Feet: Hardwood

Frame: Engineered Hardwood

Care instructions: Professional upholstery cleaning is advised