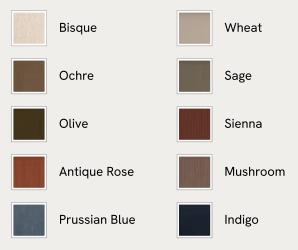

point of the room with a tall, fluted headboard in rich velvet and decorative hand-studded border. Handmade in the UK by skilled craftsmen, this design rests on turned hardwood legs for added texture and sits low to the floor. Add it to your bedroom to bring a touch of our country retreat into your home.

## Dimensions

Dimensions: H162 x W215 x D214cm / H64 x W85 x D84"

Weight: 128kg / 282.2lbs

Number of boxes: 3

- Box 1: H35 x W45 x D205cm / H13.8 x W17.7 x D80.7"
- Box 2: H166 x W216 x D15cm / H65.4 x W85 x D5.9"
- Box 3: H17 x W105 x D200cm / H6.7 x W41.3 x D78.7"

### Details

Assembly required: Yes

Composition: 85% Cotton, 15% Polyester (100% Cotton Pile)

Fabric: Velvet

Feet: Hardwood

Frame: Engineered Hardwood

Care instructions: Professional upholstery cleaning is advised



#### Available in 10 linens

# SOHO HOME