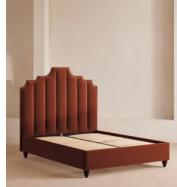

# Gerrard Bed, Emperor, Velvet Rust

| €6,000 | Regular price |
|--------|---------------|
| €5,100 | Member price  |

Created for the bedrooms at Babington House, our Gerrard style makes the bed the focal point of the room with a tall, fluted headboard in rich velvet and decorative hand-studded border. Handmade in the UK by skilled craftsmen, this design rests on turned hardwood legs for added texture and sits low to the floor. Add it to your bedroom to bring a touch of our country retreat into your home.

## Dimensions

Dimensions: H162 x W215 x D214cm / H64 x W85 x D84"

Weight: 128kg / 282.2lbs

Number of boxes: 3

- Box 1: H35 x W45 x D205cm / H13.8 x W17.7 x D80.7"
- Box 2: H166 x W216 x D15cm / H65.4 x W85 x D5.9"
- Box 3: H17 x W105 x D200cm / H6.7 x W41.3 x D78.7"