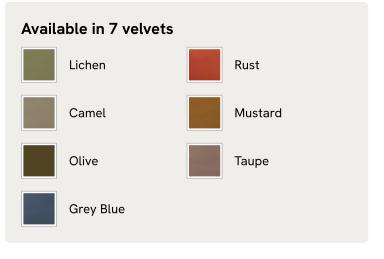

oard in rich velvet and decorative hand-studded border. Handmade in the UK by skilled craftsmen, this design rests on turned hardwood legs for added texture and sits low to the floor. Add it to your bedroom to bring a touch of our country retreat into your home.

## Dimensions

Dimensions: H162 x W215 x D214cm / H64 x W85 x D84"

Weight: 128kg / 282.2lbs

Number of boxes: 3

- Box 1: H35 x W45 x D205cm / H13.8 x W17.7 x D80.7"
- Box 2: H166 x W216 x D15cm / H65.4 x W85 x D5.9"
- Box 3: H17 x W105 x D200cm / H6.7 x W41.3 x D78.7"

### Details

Assembly required: Yes

Composition: 85% Cotton, 15% Polyester (100% Cotton Pile)

Fabric: Velvet

Feet: Hardwood

Frame: Engineered Hardwood

Care instructions: Professional upholstery cleaning is advised



#### Available in 10 linens

# SOHO HOME