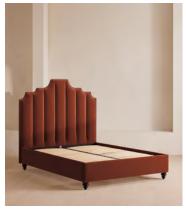

# Gerrard Bed, Double, Velvet Rust

€4,800 Regular price €4,080 Member price

Created for the bedrooms at Babington House, our Gerrard style makes the bed the focal point of the room with a tall, fluted headboard in rich velvet and decorative hand-studded border. Handmade in the UK by skilled craftsmen, this design rests on turned hardwood legs for added texture and sits low to the floor. Add it to your bedroom to bring a touch of our country retreat into your home.