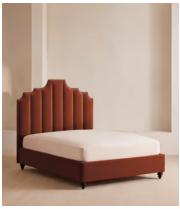

# Gerrard Bed, Double, Velvet Rust

€4,800 Regular price €4,080 Member price

Created for the bedrooms at Babington House, our Gerrard style makes the bed the focal point of the room with a tall, fluted headboard in rich velvet and decorative hand-studded border. Handmade in the UK by skilled craftsmen, this design rests on turned hardwood legs for added texture and sits low to the floor. Add it to your bedroom to bring a touch of our country retreat into your home.