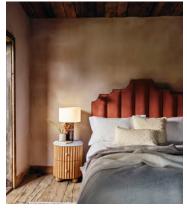

# Gerrard Bed, Double, Velvet Rust

€4,800 Regular price €4,080 Member price

Created for the bedrooms at Babington House, our Gerrard style makes the bed the focal point of the room with a tall, fluted headboard in rich velvet and decorative hand-studded border. Handmade in the UK by skilled craftsmen, this design rests on turned hardwood legs for added texture and sits low to the floor. Add it to your bedroom to bring a touch of our country retreat into your home.