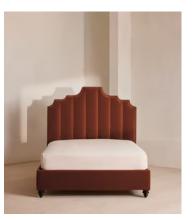

# Gerrard Bed, Double, Velvet Rust

€4,800 Regular price €4,080 Member price

Created for the bedrooms at Babington House, our Gerrard style makes the bed the focal point of the room with a tall, fluted headboard in rich velvet and decorative hand-studded border. Handmade in the UK by skilled craftsmen, this design rests on turned hardwood legs for added texture and sits low to the floor. Add it to your bedroom to bring a touch of our country retreat into your home.