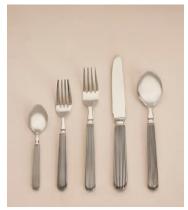

## Elgin Cutlery, Set of Five

€65 Regular price

€55 Member price

Inspired by Edwardian design, this Elgin set is crafted from stainless steel with a ridged handle and antique patina.

## **Details**

Assembly required: No
Dishwasher safe: No
Material: Stainless steel
Microwave safe: No

Oven safe: No

**Care instructions**: We recommend handwashing new flatware before the first use. Rinse foods from flatware, especially those with high salt content like butter. Avoid soaking in water for a prolonged period of time.