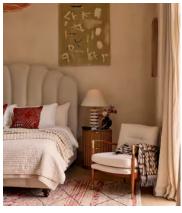

# Theodore Armchair, Linen, Natural

€1,300 Regular price €1,105 Member price

Taking cues from mid-century designs at Soho House 40 Greek Street, our Theodore chair is a House favourite. Handcrafted using a tapered, solid birch frame allows for a comfortable deep sit, with brass detail arms for a vintage touch. Down and feather-wrapped cushions add further comfort when it's time to kick off your shoes and relax. Place in any corner of the home to recreate our cosy reading nook seen around the Houses.