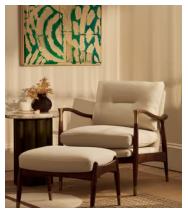

# Theodore Armchair, Linen, Natural

€1,300 Regular price €1,105 Member price

Taking cues from mid-century designs at Soho House 40 Greek Street, our Theodore chair is a House favourite. Handcrafted using a tapered, solid birch frame allows for a comfortable deep sit, with brass detail arms for a vintage touch. Down and feather-wrapped cushions add further comfort when it's time to kick off your shoes and relax. Place in any corner of the home to recreate our cosy reading nook seen around the Houses.