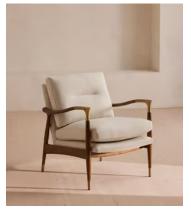

# Theodore Armchair, Linen, Natural

€1,300 Regular price €1,105 Member price

Taking cues from mid-century designs at Soho House 40 Greek Street, our Theodore chair is a House favourite. Handcrafted using a tapered, solid birch frame allows for a comfortable deep sit, with brass detail arms for a vintage touch. Down and feather-wrapped cushions add further comfort when it's time to kick off your shoes and relax. Place in any corner of the home to recreate our cosy reading nook seen around the Houses.

#### **Dimensions**

Dimensions: H84.5 x W64 x D75cm / H33.3 x W25.2 x D29.5"

Weight: 15.6kg / 34.4lbs

Packaged dimensions: H79 x W75 x D80cm / H31 x W29.5 x D31.5"

Packaged weight: 23.6kg / 52lbs

#### **Details**

Arm height: 61cm

Assembly required: No Composition: 100% Linen

Construction: Mortise and Tenon; Corner blocked, stapled and glued

Feet: Birch

Filling: Feather down, foam and fibre

Frame: Birch frame with brass effect finish

Removable cushions: Yes Removable legs: No Seat depth: 45cm

Seat height: 46cm Seat width: 56cm

Care instructions: Professional upholstery cleaning only