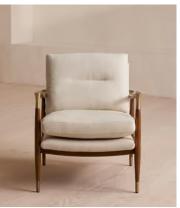

# Theodore Armchair, Linen, Natural

€1,300 Regular price €1,105 Member price

Taking cues from mid-century designs at Soho House 40 Greek Street, our Theodore chair is a House favourite. Handcrafted using a tapered, solid birch frame allows for a comfortable deep sit, with brass detail arms for a vintage touch. Down and feather-wrapped cushions add further comfort when it's time to kick off your shoes and relax. Place in any corner of the home to recreate our cosy reading nook seen around the Houses.

#### **Dimensions**

Dimensions: H84.5 x W64 x D75cm / H33.3 x W25.2 x D29.5"

Weight: 15.6kg / 34.4lbs

Packaged dimensions: H79 x W75 x D80cm / H31 x W29.5 x D31.5"

Packaged weight: 23.6kg / 52lbs

#### **Details**

Arm height: 61cm

Assembly required: No Composition: 100% Linen

Construction: Mortise and Tenon; Corner blocked, stapled and glued

Feet: Birch

Filling: Feather down, foam and fibre

Frame: Birch frame with brass effect finish

Removable cushions: Yes Removable legs: No Seat depth: 45cm

Seat height: 46cm Seat width: 56cm

Care instructions: Professional upholstery cleaning only