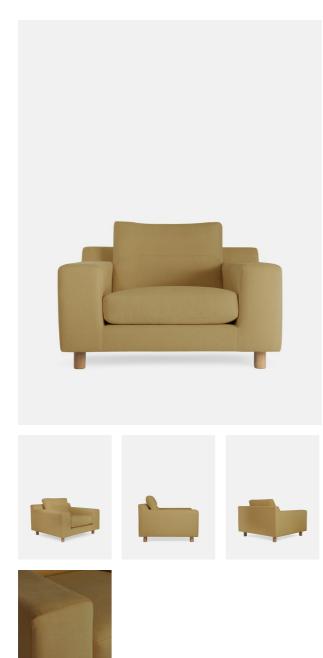

# Nuno Chair, Linen Antelope

€2,200 Regular €1,870 Membership

### Product details

Our Nuno armchair has been designed to be as comfortable and versatile as possible, with wide arm rests that are perfect for lounging. The low, streamlined profile has a relaxed feel and acts as a blank canvas that can be updated with different cushions and throws, giving it real longevity.