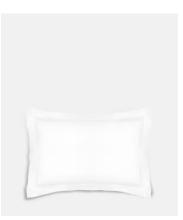

# House Oxford Pillowcase White, Standard, Set of Two

- Two 100% Egyptian cotton percale pillowcases
- Oxford border around edge
- 300 thread count gives a smooth texture and a crisp feel
- Breathable and durable
- Used in all our House bedrooms around the world

### Dimensions

Dimensions: H75 x W50 x D1cm / H29.5 x W19.7 x D0.4"

Weight: 1kg / 2.2lbs

Packaged weight: 1kg / 2.2lbs

### Details

Composition: 100% Cotton Percale 300TC

Construction: Woven

Fabric: Cotton

Pile: Cotton

**Care instructions**: Machine wash at 60 degrees, any bleach allowed, tumble dry low, warm iron. Do not dry clean.