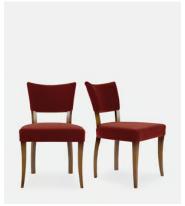

## Pair Of Molina Dining Chairs, Mohair Rust, Dark Wood

€715 Regular price €608 Member price

A House hero, you'll find our comfy upholstered dining chair everywhere from High Road House to Soho House Berlin, as well as a vintage version in Kettner's Townhouse. The chair is made in Italy with a hardwood beech frame and is upholstered in cotton velvet.