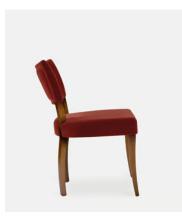

## Pair Of Molina Dining Chairs, Mohair Rust, Dark Wood

€715 Regular price €608 Member price

A House hero, you'll find our comfy upholstered dining chair everywhere from High Road House to Soho House Berlin, as well as a vintage version in Kettner's Townhouse. The chair is made in Italy with a hardwood beech frame and is upholstered in cotton velvet.