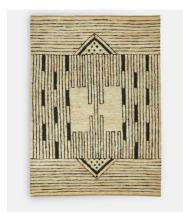

## Redchurch Rug, 170 x 240cm

€2,100 €1,050 Regular price €1,785 €840 Member price

- Striped aztec style design
- 100% wool, cotton backing
- As seen in the rooms at Redchurch Street and in the Piglets at Soho Farmhouse