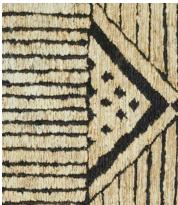

## Redchurch Rug, 170 x 240cm

€2,100 €1,050 Regular price €1,785 €840 Member price

- Striped aztec style design
- 100% wool, cotton backing
- As seen in the rooms at Redchurch Street and in the Piglets at Soho Farmhouse