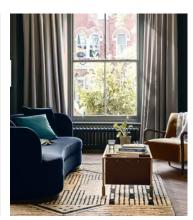

## Redchurch Rug, 170 x 240cm

€2,100 €1,050 Regular price €1,785 €840 Member price

- Striped aztec style design
- 100% wool, cotton backing
- As seen in the rooms at Redchurch Street and in the Piglets at Soho Farmhouse