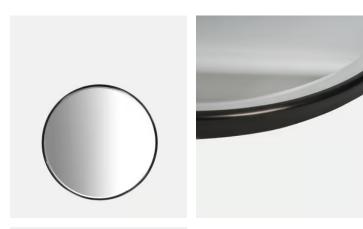

# Rundell Round Mirror Blackened Brass

€390€365Regular price€332€292Member price

- Round wall mirror
- Bevelled edge detail
- Inspired by the brass mirrors at Soho House Chicago
- Blackened brass finish frame

### Dimensions

Dimensions: H80 x W80 x D3cm / H31.5 x W31.5 x D1.2"

Weight: 9kg / 19.8lbs

Packaged dimensions: H93 x W93 x D3cm / H36.6 x W36.6 x D1.2"

Packaged weight: 9kg / 19.8lbs

### Details

Material: Brass and Mirror

Wall fixtures included: No

Bathroom safe: No

**Care Instructions:** Wipe with a soft dry cloth, do not use abrasives or cleaners as they may damage the finish.