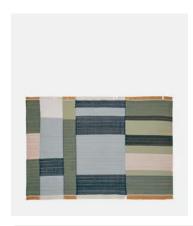

## Shore Rug, 320 x 210cm

€1,250 €865 Regular price €1,063 €692 Member price

- Woven flatweave rug suitable for indoor and outdoor use
- Block design made up of natural, blue and green tones
- Made from recycled plastic bottles
- Hand woven by skilled artisans in India