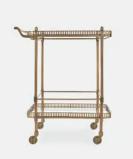

## Bar Cart Brass

€775€465Regular price€659€372Member price

A brass silhouette is perched on four wheels that let you move it around with your guests.

Inspired by the bar carts found throughout our Houses, this drinks trolley provides the perfect solution for at-home entertaining. While two glass shelves provide space for bottles, glasses and garnishes, its brass frame is fitted with four functional wheels at the base.

## Dimensions

Dimensions: H75 x W47 x D63cm / H29.5 x W18.5 x D24.8" Weight: 24kg / 52.9lbs Packaged dimensions: H89 x W54 x D70cm / H35 x W21.1 x D27.6" Packaged weight: 24kg / 52.9lbs