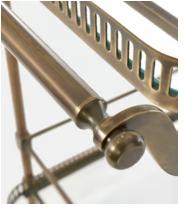

## Details

Material: Brass plated

Assembly Required: No

**Care Instructions:** Wipe with a soft, dry cloth. Do not use abrasives or cleaners as they may damage the finish.