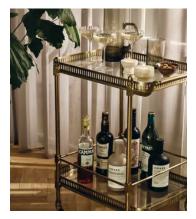

## Bar Cart Brass

€775€465Regular price€659€372Member price

A brass silhouette is perched on four wheels that let you move it around with your guests.

Inspired by the bar carts found throughout our Houses, this drinks trolley provides the perfect solution for at-home entertaining. While two glass shelves provide space for bottles, glasses and garnishes, its brass frame is fitted with four functional wheels at the base.