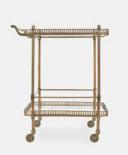

## Bar Cart Brass

€775€465Regular price€659€372Member price

A brass silhouette is perched on four wheels that let you move it around with your guests.

Inspired by the bar carts found throughout our Houses, this drinks trolley provides the perfect solution for at-home entertaining. While two glass shelves provide space for bottles, glasses and garnishes, its brass frame is fitted with four functional wheels at the base.

## Dimensions

Dimensions: H75 x W47 x D63cm / H29.5 x W18.5 x D24.8" Weight: 24kg / 52.9lbs Packaged dimensions: H89 x W54 x D70cm / H35 x W21.1 x D27.6" Packaged weight: 24kg / 52.9lbs