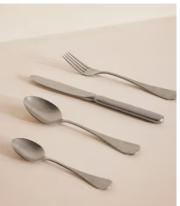

## Stonewashed Cutlery x24

€170 Regular price

€145 Member price

A set of 24 matte, stainless steel cutlery each engraved with the Soho Home logo.

The same cutlery we use in the restaurants at Soho Beach House Canouan, this Stonewashed dinner set is crafted from stainless steel with a matte, pewter finish. Both durable and stain-resistant, it's ideal for everyday meals and snacks.