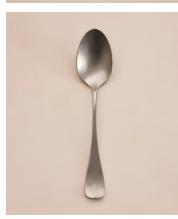

## Stonewashed Cutlery x24

€170 Regular price

€145 Member price

A set of 24 matte, stainless steel cutlery each engraved with the Soho Home logo.

The same cutlery we use in the restaurants at Soho Beach House Canouan, this Stonewashed dinner set is crafted from stainless steel with a matte, pewter finish. Both durable and stain-resistant, it's ideal for everyday meals and snacks.