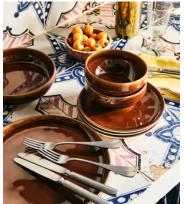

## Stonewashed Cutlery x24

€170 Regular price

€145 Member price

A set of 24 matte, stainless steel cutlery each engraved with the Soho Home logo.

The same cutlery we use in the restaurants at Soho Beach House Canouan, this Stonewashed dinner set is crafted from stainless steel with a matte, pewter finish. Both durable and stain-resistant, it's ideal for everyday meals and snacks.