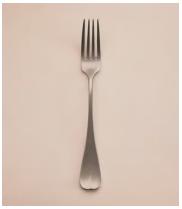

## Stonewashed Cutlery x24

€170 Regular price

€145 Member price

A set of 24 matte, stainless steel cutlery each engraved with the Soho Home logo.

The same cutlery we use in the restaurants at Soho Beach House Canouan, this Stonewashed dinner set is crafted from stainless steel with a matte, pewter finish. Both durable and stain-resistant, it's ideal for everyday meals and snacks.