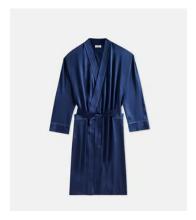

## Silk Robe, Midnight and Sky, Large

€345 Regular price €293 Member price

- Pure silk robe in midnight blue with sky blue piping
- Embroidered with the Soho Home logo
- Oversized for a comfortable fit
- Match with our silk eyemask