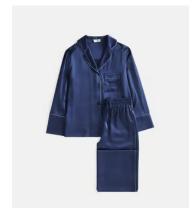

## Silk Pyjamas, Midnight and Sky, Medium

€425 Regular price €361 Member price

- Pure silk pyjamas in midnight blue with sky blue piping
- Embroidered with the Soho Home logo
- Finished with Mother of Pearl buttons, dyed to match
- Oversized for a comfortable fit
- Match with our silk eyemask
- Personalise with monogrammed initials