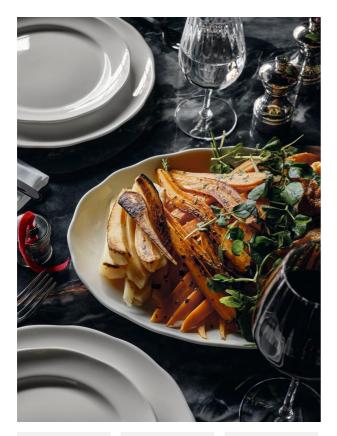

# Scalloped Oval Dish, Large

€39 Regular

€31 Membership

## Product details

Our Scalloped range is crafted from durable, fine bone china which gives a translucent effect and a high-shine finish - ideal for daily use. Characterised by a scalloped rim, mix and match with other pieces from the collection to bring a hint of Babington House to dinner settings.