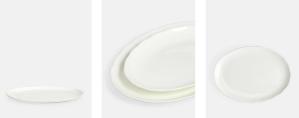

# Scalloped Oval Dish, Large

€39 Regular

€31 Membership

## Product details

Our Scalloped range is crafted from durable, fine bone china which gives a translucent effect and a high-shine finish - ideal for daily use. Characterised by a scalloped rim, mix and match with other pieces from the collection to bring a hint of Babington House to dinner settings.

## Dimensions

Product dimensions: H3.3 x W27 x D37cm / H1.3 x W10.6 x D14.6"

Product weight: 1kg / 2.2lbs

Packaged or boxed dimensions: H40 x W31 x D35cm / H15.6 x W12 x D13.8"

Packaged or boxed weight: 1kg / 2.2lbs