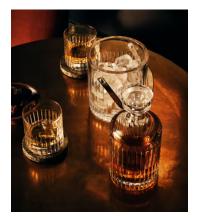

# Roebling Cut Crystal Decanter, Small

€145 Regular price

€123 Member price

Designed exclusively for DUMBO House, the Roebling collection is a fitting tribute to John Augustus Roebling, the civil engineer who designed and built Brooklyn Bridge. Handcrafted from a weighty crystal, each piece has been intricately cut with straight lines echoing the cables that suspend above this historical landmark. Hand-finished and polished for extra brilliance, this collection will become a cherished part of your at-home bar for relaxed entertaining.