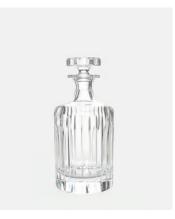

# Roebling Cut Crystal Decanter, Small

€145 Regular price

€123 Member price

Designed exclusively for DUMBO House, the Roebling collection is a fitting tribute to John Augustus Roebling, the civil engineer who designed and built Brooklyn Bridge. Handcrafted from a weighty crystal, each piece has been intricately cut with straight lines echoing the cables that suspend above this historical landmark. Hand-finished and polished for extra brilliance, this collection will become a cherished part of your at-home bar for relaxed entertaining.

### **Dimensions**

Dimensions: H18 x W8.5 x D8.5cm / H7.1 x W3.3 x D3.3"

Weight: 1kg / 2.2lbs

Packaged weight: 1kg / 2.2lbs