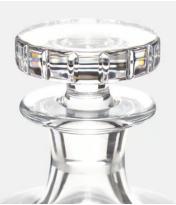

# Roebling Cut Crystal Decanter, Small

€145 Regular price

€123 Member price

Designed exclusively for DUMBO House, the Roebling collection is a fitting tribute to John Augustus Roebling, the civil engineer who designed and built Brooklyn Bridge. Handcrafted from a weighty crystal, each piece has been intricately cut with straight lines echoing the cables that suspend above this historical landmark. Hand-finished and polished for extra brilliance, this collection will become a cherished part of your at-home bar for relaxed entertaining.