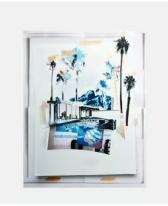

## Paul Davies Built on Spec

€1,450 Regular price €1,233 Member price

The first artwork Soho House Head of Collections Kate Bryan ever bought was by Paul Davis. She describes the work of the LA-based, Australian-born artist 'an enquiry into the relationship between the built and the natural environment. You'll often see mountainscapes, palm trees in with this duality of modern, urban architecture. Paul didn't want to make an edition of a painting, he wanted to make something special. The idea is that the texture is very self-evident - you can literally see the masking tape, you can see the feet... it's a very honest depiction and gives it this really cool edge.'

## **Dimensions**

Dimensions: H42 x W33 x D33cm / H17 x W13 x D13"

Weight: 1kg / 2.2lbs

## **Details**

Archival Inkjet on Somerset Satin Enhanced 330gsm

Please note that frame is not included.