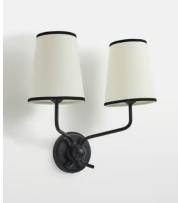

## Vernet Wall Light

€380 Regular price €323 Member price

The lights that hang in our new House opening in Paris inspired the design of the Vernet wall light, which has two linen lampshades that sit in a raised brass frame.