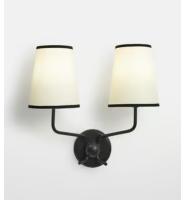

## Vernet Wall Light

€380 Regular price €323 Member price

The lights that hang in our new House opening in Paris inspired the design of the Vernet wall light, which has two linen lampshades that sit in a raised brass frame.