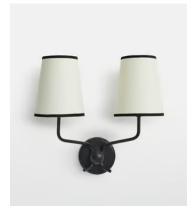

## Vernet Wall Light

€380 Regular price €323 Member price

The lights that hang in our new House opening in Paris inspired the design of the Vernet wall light, which has two linen lampshades that sit in a raised brass frame.