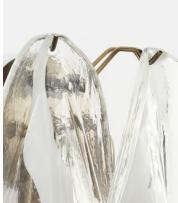

## Ina Wall Light

€775 €385 Regular price €659 €308 Member price

As seen at DUMBO House, our Ina wall light is made from Venetian glass which is mouth-blown and hand finished by skilled artisans in Venice using centuries-old tools and techniques. It features delicately shaped glass sections which are suspended from aged, brass finish arms to provide a soft, flattering light.