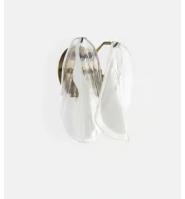

## Ina Wall Light

€775 €385 Regular price €659 €308 Member price

As seen at DUMBO House, our Ina wall light is made from Venetian glass which is mouth-blown and hand finished by skilled artisans in Venice using centuries-old tools and techniques. It features delicately shaped glass sections which are suspended from aged, brass finish arms to provide a soft, flattering light.