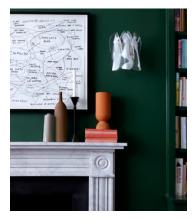

## Ina Wall Light

€775 €385 Regular price €659 €308 Member price

As seen at DUMBO House, our Ina wall light is made from Venetian glass which is mouth-blown and hand finished by skilled artisans in Venice using centuries-old tools and techniques. It features delicately shaped glass sections which are suspended from aged, brass finish arms to provide a soft, flattering light.