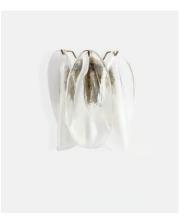

## Ina Wall Light

€775 €385 Regular price €659 €308 Member price

As seen at DUMBO House, our Ina wall light is made from Venetian glass which is mouth-blown and hand finished by skilled artisans in Venice using centuries-old tools and techniques. It features delicately shaped glass sections which are suspended from aged, brass finish arms to provide a soft, flattering light.