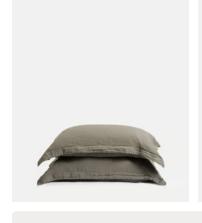

# Luna Linen Oxford Pillowcase, Standard, Charcoal, Set of Two

€85 Regular price

€72 Member price

The Luna linen pillowcase is crafted from 100% natural flax-fibre linen grown in Europe and woven just outside of Porto. Once individually cut and sewn, each piece goes through a laundry process, which involves dyeing and stonewashing the linen to create a soft, unique and relaxed drape. Our Luna range is breathable and durable, making it ideal for a great night's sleep.