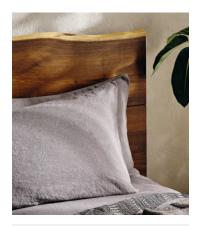

## Luna Linen Pillowcase Charcoal, Standard Set of Two

The Luna linen pillowcase is crafted from 100% natural flax-fibre linen grown in Europe and woven just outside of Porto. Once individually cut and sewn, each piece goes through a laundry process, which involves dyeing and stonewashing the linen to create a soft, unique and relaxed drape. Our Luna range is breathable and durable, making it ideal for a great night's sleep.