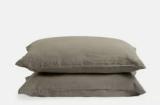

## Luna Linen Pillowcase Charcoal, Standard Set of Two

The Luna linen pillowcase is crafted from 100% natural flax-fibre linen grown in Europe and woven just outside of Porto. Once individually cut and sewn, each piece goes through a laundry process, which involves dyeing and stonewashing the linen to create a soft, unique and relaxed drape. Our Luna range is breathable and durable, making it ideal for a great night's sleep.