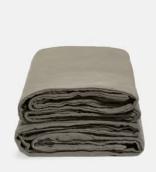

## Luna Linen Pillowcase Charcoal, Standard Set of Two

The Luna linen pillowcase is crafted from 100% natural flax-fibre linen grown in Europe and woven just outside of Porto. Once individually cut and sewn, each piece goes through a laundry process, which involves dyeing and stonewashing the linen to create a soft, unique and relaxed drape. Our Luna range is breathable and durable, making it ideal for a great night's sleep.