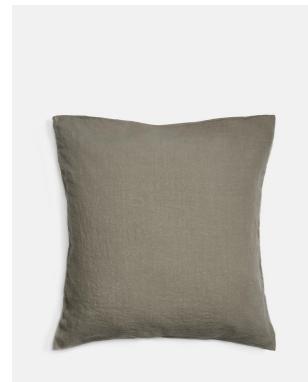

# Luna Linen Pillowcase, Charcoal, Square

€52 Regular

€44 Membership

### Product details

The Luna linen pillowcase is crafted from 100% natural flax-fibre linen grown in Europe and woven just outside of Porto. Once individually cut and sewn, each piece goes through a laundry process, which involves dyeing and stonewashing the linen to create a soft, unique and relaxed drape. Our Luna range is breathable and durable, making it ideal for a great night's sleep.

#### Details

Material: 100% Linen Care Instructions: Machine wash at 30 degrees; Tumble dry low; Do not use bleach; Iron at low temperature