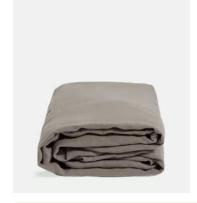

# Luna Linen Fitted Sheet, Charcoal, Emperor

€210 €155 Regular price €179 €124 Member price

The Luna fitted sheet is crafted from 100% natural flax-fibre linen grown in Europe and woven just outside of Porto. Once individually cut and sewn, each piece goes through a laundry process, which involves dyeing and stonewashing the linen to create a soft, unique and relaxed drape. Our Luna range is breathable and durable, making it ideal for a great night's sleep.