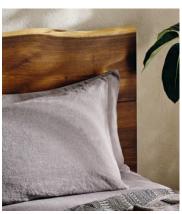

# Luna Linen Fitted Sheet, Charcoal, Emperor

€210 €155 Regular price €179 €124 Member price

The Luna fitted sheet is crafted from 100% natural flax-fibre linen grown in Europe and woven just outside of Porto. Once individually cut and sewn, each piece goes through a laundry process, which involves dyeing and stonewashing the linen to create a soft, unique and relaxed drape. Our Luna range is breathable and durable, making it ideal for a great night's sleep.