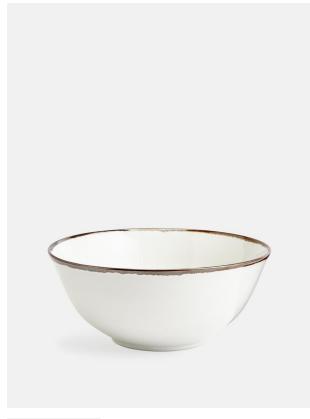

# Sola Serving Bowl

€29 Regular

€23 Membership

### Product details

Designed for Soho House Hong Kong, the Sola collection is made of fine stoneware which is known for its durability. The edge of each piece is hand painted with a chestnut brown reactive glaze that gives a graduated, unique finish and the creamy, off white colour will sit easily with your existing tableware.