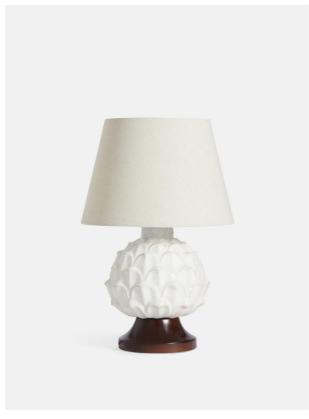

# Artichoke Table Lamp

€250 Regular

€213 Membership

## Product details

Our ceramic artichoke lamp is a signature design from Soho House Berlin. It's ideal as a bedside table lamp or as a decorative piece on a side table or console in a living room.

### **Dimensions**

Product dimensions: H43.5 x W64.5 x D29cm / H17.1

x W25.4 x D11.4"

Product weight: 5kg / 11lbs

Packaged or boxed dimensions:  $H72 \times W33 \times D33cm$  /

H28.3 x W13 x D13"

Packaged or boxed weight: 5kg / 11lbs

### **Details**

Material: Ceramic

Bulb Required: E14 / 40W Maximum

Number of bulbs: 1

Care Instructions: Clean with a soft dry cloth only. Do not use polishing agents, harsh chemicals or abrasive cleaners as they may damage the finish. Always switch off the electricity supply