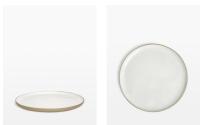

# Santa Fe Serving Plate

€42 Regular

€36 Membership

### Available in

Starter Plate (Set of Four), Low bowl (Set of Four), Cereal Bowl (Set of Four), Serving Plate, Large Platter, Slim platter

## Product details

Our Santa Fe range is ideal for casual dining and serving sharing dishes and appetisers. With a simple, round coupe shape, each piece is made from terrastone, a combination of stoneware and high fired terracotta that is known for its durability. Dishes have a sanded smooth, unglazed exterior and a transparent white gloss glaze interior that allows the natural colour of the clay to come through. Santa Fe stacks up nicely on a shelf and can be mixed with other ceramics to create a layered table setting.

#### **Dimensions**

Product dimensions: H4 x W32 x D32cm / H1.6 x

W12.6 x D12.6"

Product weight: 1.5kg / 3.3lbs

Packaged or boxed weight: 9.2kg / 20.3lbs

#### **Details**

Assembly required: No

Care instructions: Dishwasher and microwave safe

Dishwasher safe: Yes Material: Stoneware Microwave safe: Yes Oven safe: No