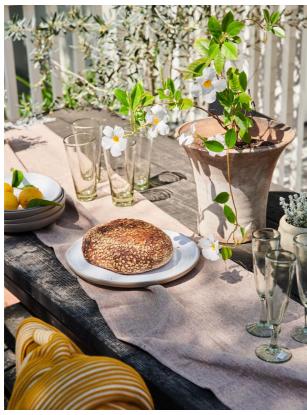

## Product details

Our Santa Fe range is ideal for casual dining and serving sharing dishes and appetisers. With a simple, round coupe shape, each piece is made from terrastone, a combination of stoneware and high fired terracotta that is known for its durability. Dishes have a sanded smooth, unglazed exterior and a transparent white gloss glaze interior that allows the natural colour of the clay to come through. Santa Fe stacks up nicely on a shelf and can be mixed with other ceramics to create a layered table setting.