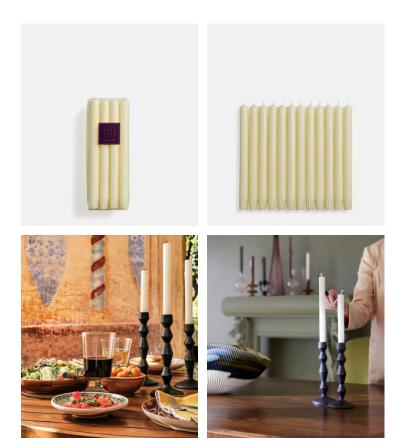

# Ivory Dinner Candles, Set of Twelve

€49 Regular price€42 Member price

- Set of twelve tapered dinner candles in ivory
- Made in England
- Mineral wax is drip free and creates a soft light and minimal smoke
- 12 hour burn time
- Use with our brass candlestick or five-arm candelabra
- As seen throughout the Houses

### Dimensions

Dimensions: H26 x W9 x D7cm / H10.2 x W3.5 x D2.8"

Weight: 1kg / 2.2lbs

Packaged weight: 1kg / 2.2lbs